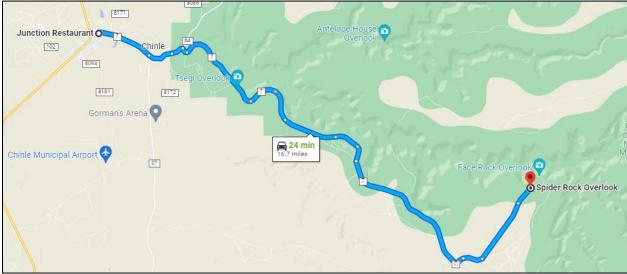

#### https://goo.gl/maps/CpAwNjUKYCYY54Wa8

Canyon de Chelly Spider Rock Overlook https://goo.gl/maps/KNYECUgvrqHwy69K8

Friday, Chinle to Hat Rock Inn