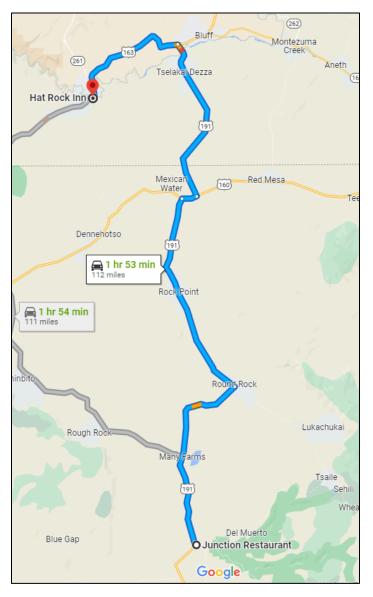

#### https://goo.gl/maps/CpAwNjUKYCYY54Wa8

Canyon de Chelly Spider Rock Overlook https://goo.gl/maps/KNYECUgvrqHwy69K8

Friday, Chinle to Hat Rock Inn

## https://goo.gl/maps/G6peKB44GwhCSBcm9

Hat Rock Inn, 120 Hwy 163, Mexican Hat, UT 84531

The Wind-Down party will be at the pool area overlooking the San Juan River.