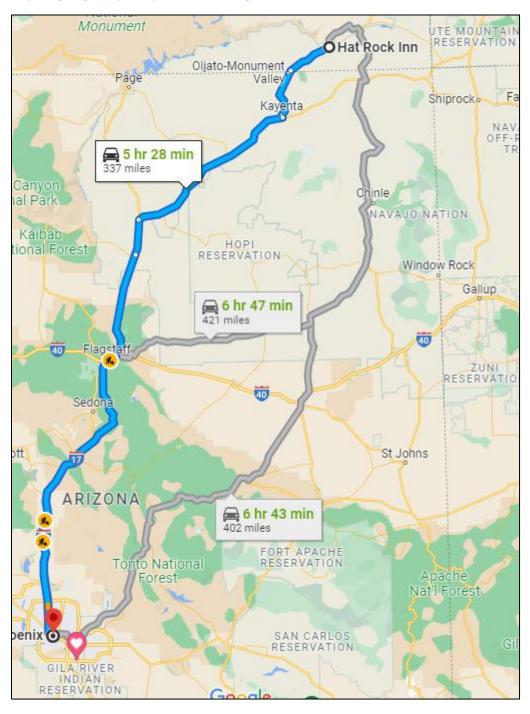

#### Sunday, Fastest route to Phoenix is via Flagstaff and I-17 (337 miles).

https://goo.gl/maps/CbyEmeVWuGaXZgaf7