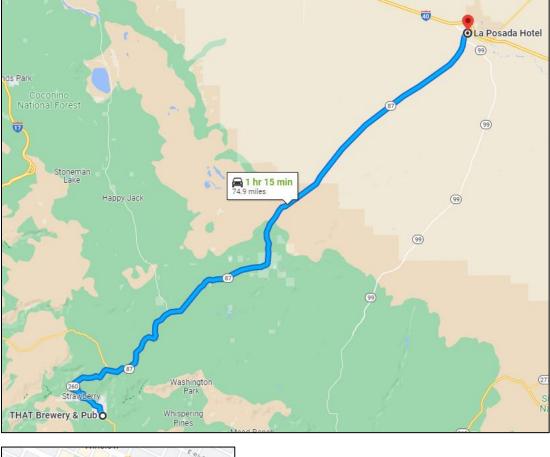

## Thursday, THAT Brewery to La Posada

https://goo.gl/maps/Cjm8X5nZNe4eGwzs8

La Posada Hotel, 303 East 2nd Street, Winslow, AZ 86047