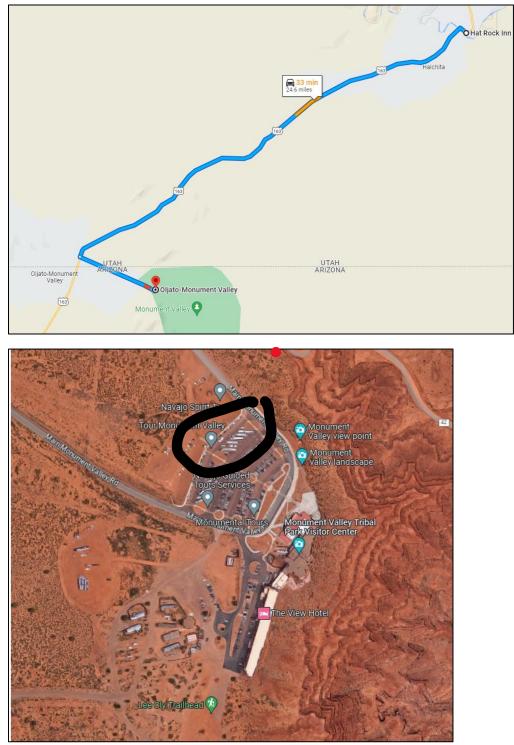

## https://goo.gl/maps/G6peKB44GwhCSBcm9

Hat Rock Inn, 120 Hwy 163, Mexican Hat, UT 84531

The Wind-Down party will be at the pool area overlooking the San Juan River.

### Saturday. Hat Rock Inn to Sacred Monument Jeep Tour Pick-up

https://goo.gl/maps/Zbnf7pmWLuEHkmHG9

Sacred Mountain Tour pickup is in the outer north parking row of the Visitor Center.