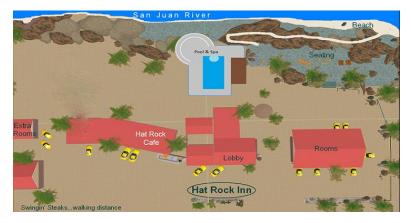

## https://goo.gl/maps/G6peKB44GwhCSBcm9

Hat Rock Inn, 120 Hwy 163, Mexican Hat, UT 84531

The Wind-Down party will be at the pool area overlooking the San Juan River.