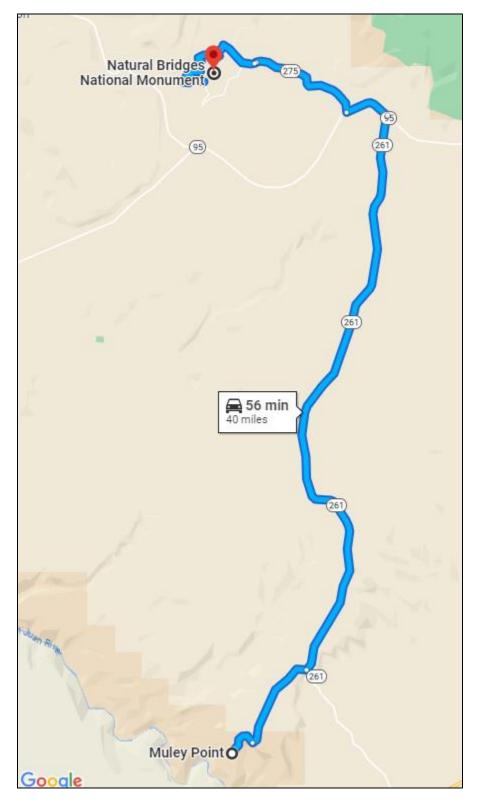

## **Optional continue on to Natural Bridges Monument**

https://goo.gl/maps/9YauzfWxDt4inhuCA