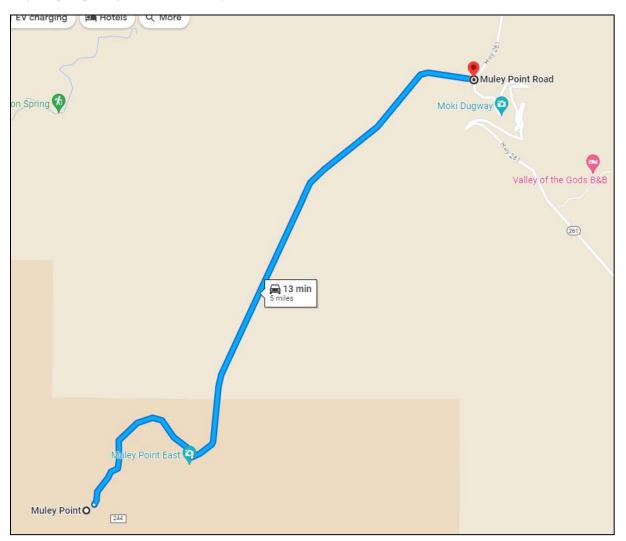

#### Saturday, The View hotel to Muley Point overlook via the Moki Dugway

https://goo.gl/maps/EKAitdEnDH5DDQQ86

Muley Point from the top of the Moki Dugway (5 miles)

https://goo.gl/maps/r6uMm15KXcqXznmV8