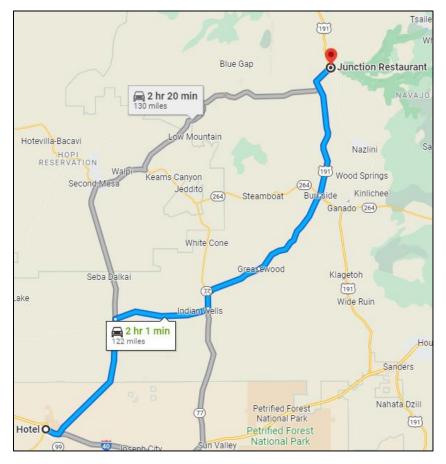

#### Friday, La Posada to Junction Restaurant

#### https://goo.gl/maps/CpAwNjUKYCYY54Wa8

Canyon de Chelly Spider Rock Overlook https://goo.gl/maps/KNYECUgvrqHwy69K8

Friday, Chinle to Hat Rock Inn