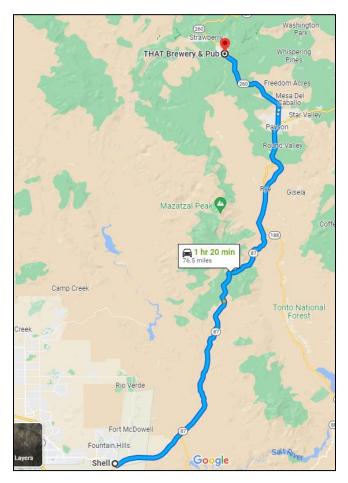

The hyperlinks at the top of each page will launch Google Maps and provide turn by turn directions.

Thursday Launch Depart at 9:30 am.

Starting location in Fountain Hills is the Shell gas station, 17125 E Shea Blvd, Fountain Hills, AZ 85268. https://goo.gl/maps/GDR5jYjsd11M6Nhv5

THAT Brewery & Pub, 3270 AZ-87, Pine, AZ 85544