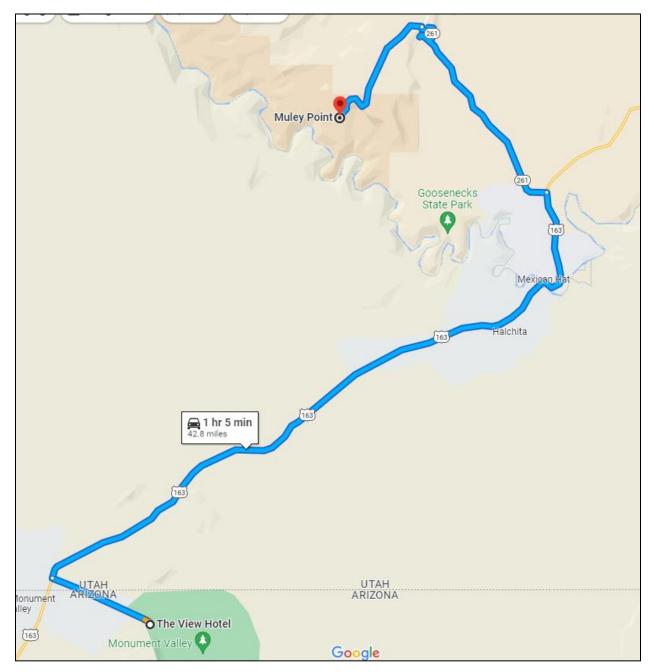

#### Saturday, The View hotel to Muley Point overlook via the Moki Dugway

https://goo.gl/maps/EKAitdEnDH5DDQQ86

Muley Point from the top of the Moki Dugway (5 miles)

https://goo.gl/maps/r6uMm15KXcqXznmV8

We will have a great group photo opportunity at Muley Point!

The return from Muley Point to the Hat Rock Inn is the same path that got us here, i.e. the Moki Dugway going down. Consider driving the Valley of the Gods (1 hour, unpaved) on the way back to the Hat Rock Inn.