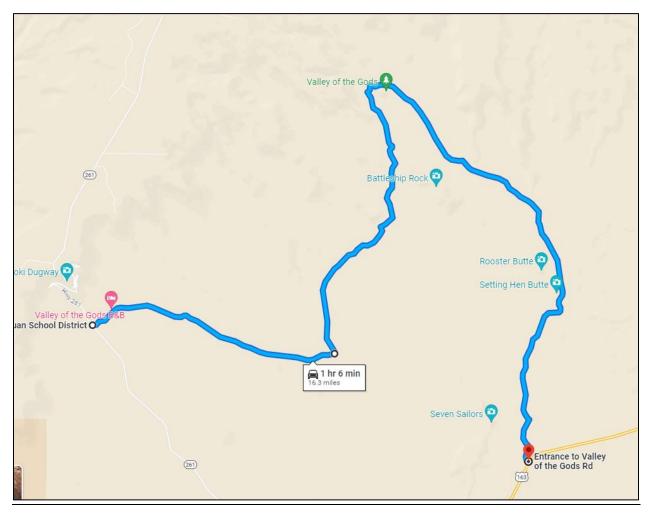

#### **Optional Valley of the Gods scenic drive**

A few miles from the bottom of the Moki Dugway on Highway 261 is the entrance to the Valley of the Gods scenic drive. It is a 17 mile a graded gravel and clay road. It ends at Highway 163. Take Highway 163 south to return to the Hat Rock Inn.