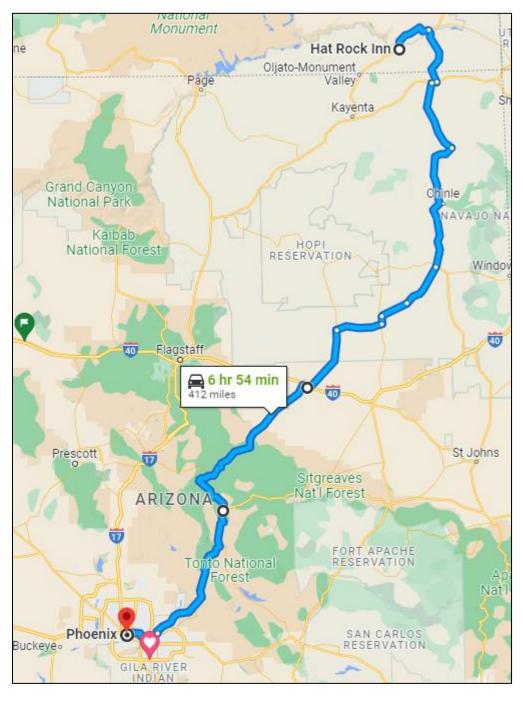

# Sunday alternate route is the way we came via Winslow (412 miles).

https://goo.gl/maps/EJpv2ziFBeFxbmu1A

Welcome Home.